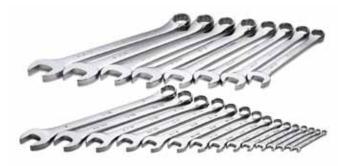

## No. 86043

#### 23 Piece, 12 Point SuperKrome® Fractional **Combination Wrench Set**

Contains: 12 Point – 1/4", 9/32", 5/16", 11/32", 3/8", 7/16", 1/2", 9/16", 5/8", 11/16", 3/4", <sup>13</sup>/<sub>16</sub>", <sup>7</sup>/<sub>8</sub>", <sup>15</sup>/<sub>16</sub>", 1", 1//<sub>16</sub>", 1//<sub>8</sub>", 1//<sub>4</sub>", 15/<sub>16</sub>", 13/<sub>8</sub>", 17/<sub>16</sub>", 11/<sub>2</sub>" Wrenches. Packaged in a roll.