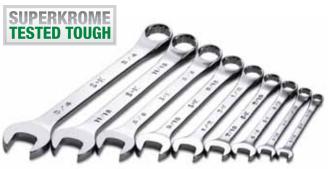

## No. 86013

# 13 Piece, 12 Point SuperKrome® Fractional **Combination Wrench Set**

Contains: 12 Point – ¼", 5/16", 3/8", 7/16", 1/2", 9/16", 5/8", 11/16", 34", 13/16", 7%", 15/16", 1" Wrenches. Packaged on a rack.