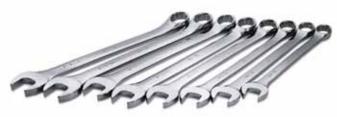

## No. 86048

# 8 Piece, 12 Point SuperKrome® Fractional **Combination Wrench Set**

Contains: 12 Point - 11/16", 11/8", 13/16", 11/4", 15/16", 13/8", 11/16", 11/2" Wrenches.