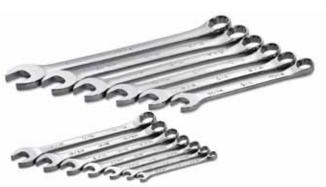

## No. 86043

#### 23 Piece, 12 Point SuperKrome® Fractional **Combination Wrench Set**

Contains: 12 Point – 1/4", 9/32", 5/16", 11/32", 3/8", 7/16", 1/2", 9/16", 5/8", 11/16", 3/4", <sup>13</sup>/<sub>16</sub>", <sup>7</sup>/<sub>8</sub>", <sup>15</sup>/<sub>16</sub>", 1", 1//<sub>16</sub>", 1//<sub>8</sub>", 1//<sub>4</sub>", 15/<sub>16</sub>", 13/<sub>8</sub>", 17/<sub>16</sub>", 11/<sub>2</sub>" Wrenches. Packaged in a roll.