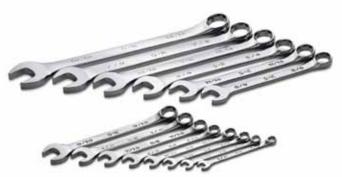

#### No. 86124

## 14 Piece, 6 Point SuperKrome® Fractional **Combination Wrench Set**

Contains: 6 Point – ¼", %32", 5/16", 11/32", 3/8", 7/16", 1/2", 9/16", 5/8", 11/16", 3/4", 13/16", 7/8", 15/16" Wrenches. Packaged on a rack.