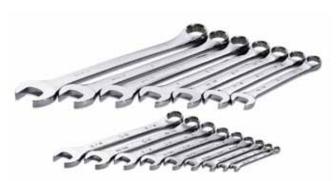

#### No. 86014

## 16 Piece, 6 and 12 Point SuperKrome® Fractional **Combination Wrench Set**

Contains: 6 Point  $-\frac{1}{4}$ ",  $\frac{5}{16}$ ",  $\frac{3}{8}$ ",  $\frac{7}{16}$ ", 12 Point  $-\frac{1}{2}$ ",  $\frac{9}{16}$ ",  $\frac{5}{8}$ ",  $\frac{11}{16}$ ",  $\frac{3}{4}$ ", <sup>13</sup>/<sub>16</sub>", <sup>7</sup>/<sub>8</sub>", <sup>15</sup>/<sub>16</sub>", 1", 1<sup>1</sup>/<sub>16</sub>", 1<sup>1</sup>/<sub>8</sub>", 1<sup>1</sup>/<sub>4</sub>" Wrenches. Packaged in a roll.